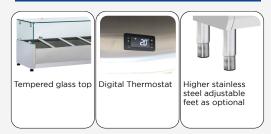

## **GENERAL FEATURES**

| Refrigerated horizontale showcase (Pans GN1/3)            | • |
|-----------------------------------------------------------|---|
| Stainless Steel exterior and interior                     | • |
| Static Cooling                                            | • |
| Automatic compressor cycle defrost                        | • |
| Single copper pipe evaporator (No welding in the foaming) | • |
| Digital Thermostat                                        | • |
| N.4 Adjustable feet                                       | • |
| Spacer set included                                       | • |
| GN1/3 Pans are not included with the unit                 | • |
| Tempered glass top                                        | • |
| Energy efficiency class: -                                | • |