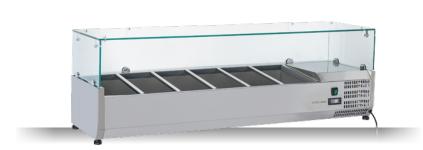

## **GENERAL FEATURES**

| Refrigerated horizontale showcase (Pans GN1/3)            | • |
|-----------------------------------------------------------|---|
| Stainless Steel exterior and interior                     | • |
| Static Cooling                                            | • |
| Automatic compressor cycle defrost                        | • |
| Single copper pipe evaporator (No welding in the foaming) | • |
| Digital Thermostat                                        | • |
| N.4 Adjustable feet                                       | • |
| Spacer set included                                       | • |
| GN1/3 Pans are not included with the unit                 | • |
| Tempered glass top                                        | • |
| Energy efficiency class: -                                | • |

## **PRODUCT DIMENSIONS**

1400

<u>-</u>

## **TECHNICAL SPECIFICATIONS**

| Capacity                         | 53 L         |
|----------------------------------|--------------|
| Temperature                      | +2° ~ +8°C   |
| Consumption                      | 1.4 kWh/24h  |
| Rated Power                      | 160 W        |
| Noise level                      | 56 dB(A)     |
| Net Weight                       | 44 Kg        |
| Gross Weight                     | 69.5 Kg      |
| External Dimensions (WxDxH mm)   | 1400x395x440 |
| Internal Dimensions (WxDxH mm)   | 1050x310x163 |
| Packaging dimensions (WxDxH mm)  | 1540x465x460 |
| Loading quantities 20'/40'/40'HQ | 75/160/160   |